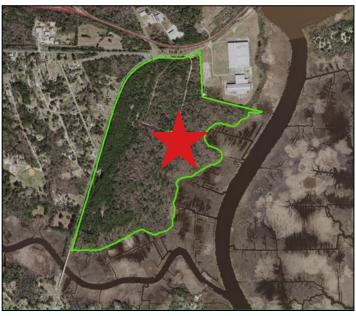

# MULTI-ACCESS SITE NEAR PORT OF WILMINGTON

- Acres: ±87 acres available for sale
- **Highways:** I-140 and US 74/76/17 interchanges within 2 miles
- Rail: CSX adjacent
- River: Brunswick River potential access
- Port of Wilmington: within 7.5 miles
- Airport: Wilmington International Airport within 10 miles
- Utilities: water, sewer, natural gas, electricity, fiber
- Zoning: mixed-use potential
  - commercial almost 100% leakage in 2-mile radius
  - light industrial closest large site to Port
  - residential high density, as part of mixed use
  - recreational unique local history, water assets
- Certified Opportunity Zone
- **Environmental:** ±87 acres anticipated to be available for unrestricted use