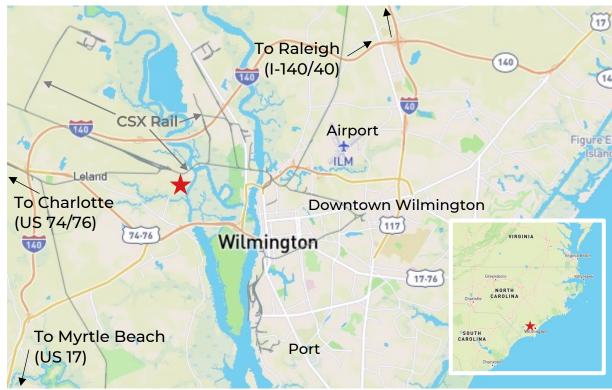

# MULTI-ACCESS SITE NEAR PORT OF WILMINGTON

- Acres: ±87 acres available for sale
- **Highways:** I-140 and US 74/76/17 interchanges within 2 miles
- Rail: CSX adjacent
- River: Brunswick River potential access
- Port of Wilmington: within 7.5 miles
- Airport: Wilmington International Airport within 10 miles
- Utilities: water, sewer, natural gas, electricity, fiber
- Zoning: mixed-use potential
  - commercial almost 100% leakage in 2-mile radius
  - light industrial closest large site to Port
  - residential high density, as part of mixed use
  - recreational unique local history, water assets
- Certified Opportunity Zone
- **Environmental:** ±87 acres anticipated to be available for unrestricted use