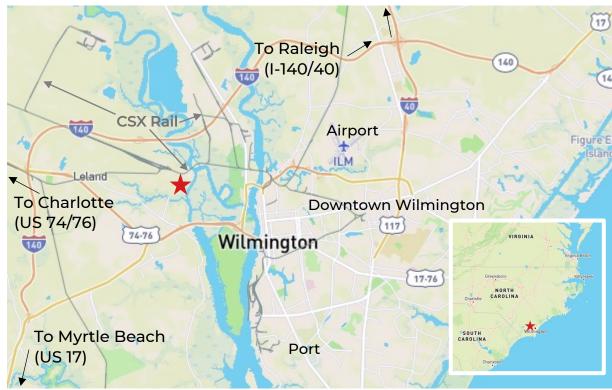

# MULTI-ACCESS SITE NEAR PORT OF WILMINGTON

- Acres: ±87 acres available for sale
- **Highways:** I-140 and US 74/76/17 interchanges within 2 miles
- Rail: CSX adjacent
- River: Brunswick River potential access
- Port of Wilmington: within 7.5 miles
- Airport: Wilmington International Airport within 10 miles
- Utilities: water, sewer, natural gas, electricity, fiber
- Zoning: mixed-use potential
  - commercial almost 100% leakage in 2-mile radius
  - light industrial closest large site to Port
  - residential high density, as part of mixed use
  - recreational unique local history, water assets
- Certified Opportunity Zone
- **Environmental:** ±102 acres anticipated to be available for unrestricted use