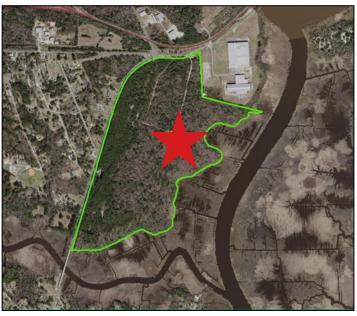

# MULTI-ACCESS SITE NEAR PORT OF WILMINGTON

- Acres: ±87 acres available for sale
- **Highways:** I-140 and US 74/76/17 interchanges within 2 miles
- Rail: CSX adjacent
- River: Brunswick River potential access
- Port of Wilmington: within 7.5 miles
- Airport: Wilmington International Airport within 10 miles
- Utilities: water, sewer, natural gas, electricity, fiber
- Zoning: mixed-use potential
  - commercial almost 100% leakage in 2-mile radius
  - light industrial closest large site to Port
  - residential high density, as part of mixed use
  - recreational unique local history, water assets
- Certified Opportunity Zone
- **Environmental:** ±102 acres anticipated to be available for unrestricted use